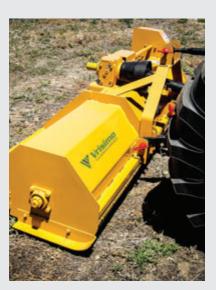

## PRODUCT DESCRIPTION

The Vrisimo Mighty Max Flail Mower is the ideal tool to keep small orchards manicured. It is a durable tool that efficiently cuts and mulches grass, leaves and other debris to create a smooth, sanitary orchard surface. It comes in three cutting widths ranging from 70 to 94 inches. Cutting capacity up to 1".

## **PERFORMANCE**

Category 1, 3-point hitch comes standard with a universal hitch that allows you to configure your machine to be center mount or offset mount. Like all Vrisimo flail mowers, the cutter drum is electronically balanced for smoother operation. Standard replaceable skid shoes preserve the life of this mower, as does the 50 HP gearbox. The adjustable rear roller ensures uniform cutting height.

## **KEY FEATURES**

- 3-Point Hitch: Category 1
   A-frame assures power and control.
- **Dual Hitch:** Center-mount and 6-inch offset.
- 3 Knife Choices: Scoop, industrial and dethatching knives available.
- True Shaft Technology: An electronically balanced cutter drum with serviceable hubs to ensure straight shafts that run smooth for years of reliable, vibration-free operation.
- Adjustable Cutting Heights: Adjustable rear roller.
- Skid Shoes: Prevents damage to surfaces and adjusts grading height.