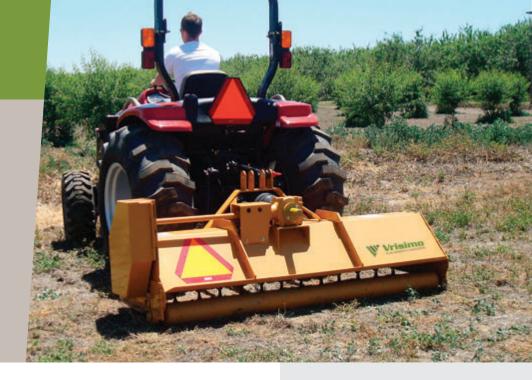

## PRODUCT DESCRIPTION

The Vrisimo Mighty Max Flail Mower is the ideal tool to keep small orchards manicured. It is a durable tool that efficiently cuts and mulches grass, leaves and other debris to create a smooth, sanitary orchard surface. It comes in three cutting widths ranging from 70 to 94 inches. Cutting capacity up to 1".

## **PERFORMANCE**

Category 1, 3-point hitch comes standard with a universal hitch that allows you to configure your machine to be center mount or offset mount. Like all Vrisimo flail mowers, the cutter drum is electronically balanced for smoother operation. Standard replaceable skid shoes preserve the life of this mower, as does the 50 HP gearbox. The adjustable rear roller ensures uniform cutting height.