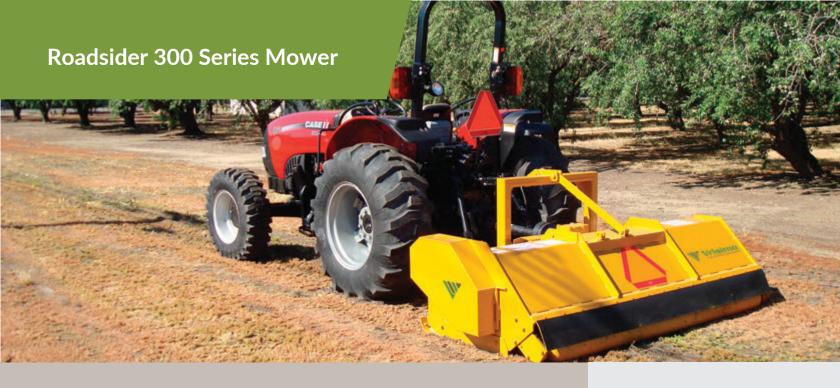

## **PRODUCT DESCRIPTION**

The Vrisimo Roadsider 300 Series Mower is the perfect severe duty flail mower to perform vegetation control along the roads. This machine ranges in size from 6 to 8 feet and features an adjustable rear roller, reverse drum rotation, and rear flaps to increase safety. Exceeds SAE J1001 standards.

## **KEY FEATURES**

- Safety: Exceeds SAE J1001 Standard
- Toughness: Severe Duty Design. High HP Components
- True Shaft Technology: Electronically Balanced Cutter Drum with Serviceable Hubs
- Internal Wear Liners: Made of Abrasion-Resistant Material
- Flail Knives: 2 x 1.5 lb Knives at Each Station Adds Power and Extra Cutting Surface
- Hitch: Works with Category 1 and Category 2 Adjustable Hitches
- Maneuverability: Optional hydraulic side shift available to avoid trees and posts.