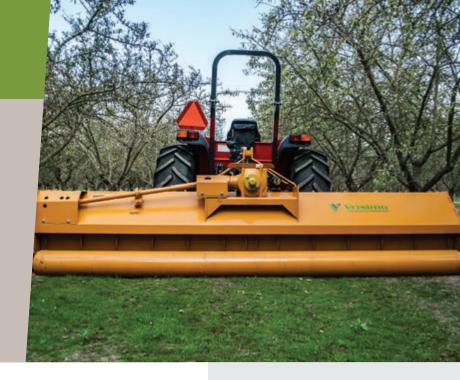

## PRODUCT DESCRIPTION

The Vrisimo Sanitizer allows nut growers to start the spring with a clean orchard. It turns small pruning material, grass, and other organic matter into a fine mulch after harvest is completed. It comes in two sizes and is the perfect complement to Vrisimo flail mowers and shredders. The Sanitizer also helps control pests like navel orange worm in almond, walnut and pistachio orchards by destroying unharvested nuts and residual wood.

## **PERFORMANCE**

The Vrisimo Sanitizer provides excellent ground speed for thorough destruction of orchard residue. The Sanitizer is center-mounted, keeping your tractor in the middle of the row. Like all Vrisimo products, it is engineered for strength, toughness, and long life.