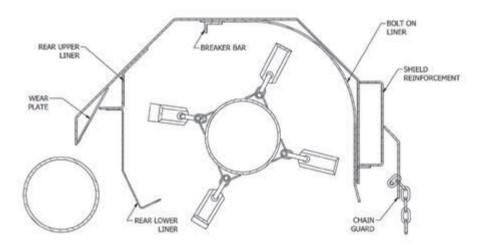

## **KEY FEATURES**

- Mulching Width: Comes in 10 or 12-foot sizes.
- Bolt-in Abrasion Resistant Liner: To withstand harsh environments and be easily replaced.
- **Durability:** Chain discharge front curtain adds long life.
- Triple Flail Knives: Reversible
  .66 lb. Slicer Knives plus a .5 lb.
  Straight Knife for 2 lbs of knife at Each Station.
- 8" Back Roller: Keeps roller bearings protected and closes off rear discharge area.
- Double-Row Spherical Bearing: Self-aligning, high-capacity, with high-temperature Teflon grease seal lasts longer.
- Internal Regurgitation Liner: Further closes off the discharge area for maximum mulching.
- Hitch: Category-2 Hitch.
- Material Destruction: Bolt-in breaker bars maximize mulching quality.