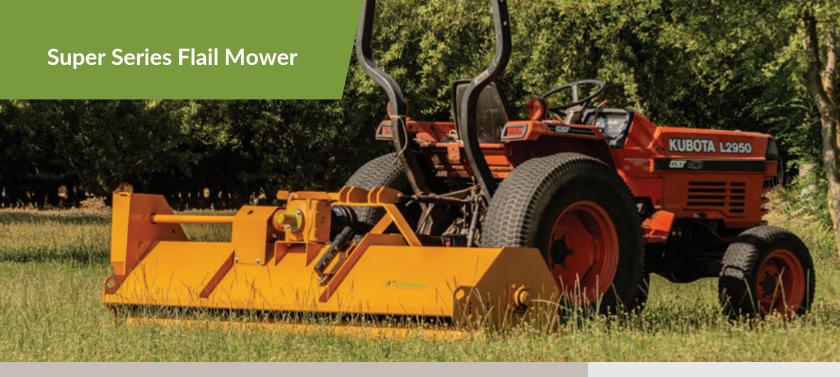

## PRODUCT DESCRIPTION

The Vrisimo Super Series Flail Mower provides the same versatility, toughness and efficiency of the MiniMax and Mighty Max mowers with added cutting width and durability. It's a great option to keep orchard floors in top shape before and after harvest. The Super Series' universal hitch means provides the flexibility of using a center or offset mount. Cutting capacity up to 1".

## **PERFORMANCE**

The Super Series Flail Mower comes standard with fine cut scoop knives that create a vacuum effect, lifting debris and vegetation for improved mulching. It offers cutting widths from 60 to 120 inches. The Super Series has a Category 1, 3-point hitch. The drive system consists of a 90 HP gearbox and banded 3 groove drive belts.

## **KEY FEATURES**

- 3-Point Hitch: Category 1
   A-frame assures power and control.
- **Dual Hitch:** Center-mount and 6-inch offset.
- 3 Knife Choices: Scoop, industrial and dethatching knives available.
- True Shaft Technology: An electronically balanced cutter drum with serviceable hubs to ensure straight shafts that run smooth for years of reliable, vibration-free operation.
- Adjustable Cutting Heights: Adjustable rear roller.