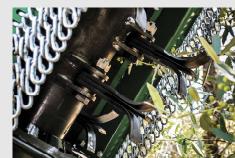

SINGLE PIECE FRAME Modern engineering increases strength

**CUSTOM MOUNT INCLUDED** Every model includes an excavator-specific mount

HOSES & COUPLERS Complimentary 100" hoses & ¾" flat face couplers

TRIPLE-FLAIL KNIVES 2.25-pound side slicer knives plus a 2-pound straight knife

## **KEY FEATURES**

- Composite Dampener Washer: Isolates operational vibration and increases drive component lifespan.
- Wire Guards: Anti-wrap design protects bearings and seals from debris.
- **Direct Drive Design:** Maximizes power transfer to cutter drum.
- **SAE Compliant:** Exceeds all SAE J1001 standards for flail mowers.
- Single-Piece Frame: Modern engineering increases strength.