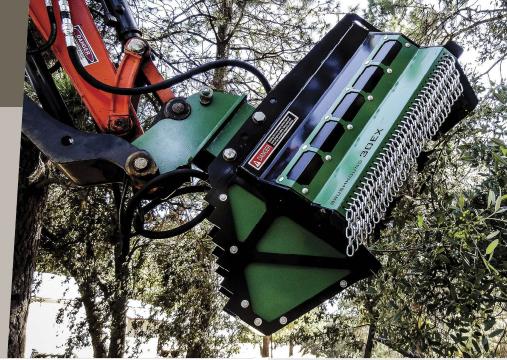

## **30EX Brush Shredder**

The **30EX Brush Shredder** stands out for its versatility and efficiency, designed to **clear small trees, grass, and brush** with ease. This model is compatible with compact excavators and backhoes, transforming them into effective long-reach boom mowers capable of handling high vegetation and trees. Its design is focused on a balance of **toughness and lightweight efficiency**, maximizing cutting power while conserving energy.

Optimized for performance, the 30EX balances a lightweight design with formidable cutting strength. Its strategic engineering enhances its ability to perform in diverse conditions, offering **reliable and consistent results**. This mower addresses the core needs of effective land management, providing a solution that cuts through tough vegetation with precision and ease. It is the **ideal tool for professionals** seeking power, durability, and efficiency in vegetation management.

SINGLE PIECE FRAME Modern engineering increases strength

**CUSTOM MOUNT INCLUDED** Every model includes an excavator-specific mount

HOSES & COUPLERS Complimentary 100" hoses & ¾" flat face couplers

TRIPLE-FLAIL KNIVES 2.25-pound side slicer knives plus a 2-pound straight knife

STANDARD THUMB SADDLE Serrated edge works with excavator thumb to grab and remove debris or obstacles