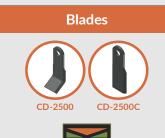

SINGLE PIECE FRAME Modern engineering increases strength

**CUSTOM MOUNT INCLUDED** Every model includes an excavator-specific mount

HOSES & COUPLERS Complimentary 100" hoses & ¾" flat face couplers

TRIPLE-FLAIL KNIVES 2.25-pound side slicer knives plus a 2-pound straight knife

**Bolt-on Reversible Knives:** Extends the life of flails by utilizing second edge.