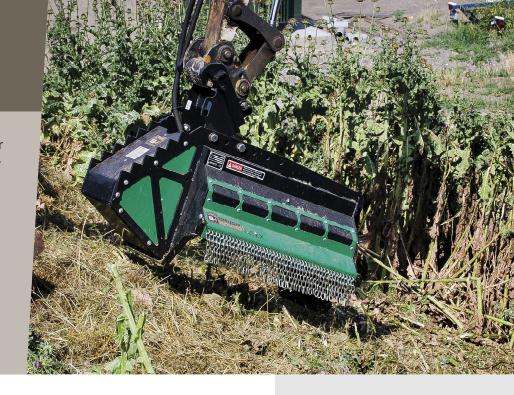

## 40EX Brush Shredder

The **40EX Brush Shredder** excels in power and precision, designed to reduce mediumsized trees and dense vegetation to mulch swiftly. Ideal for a range of compact to medium-sized excavators, this mower is a versatile tool for various vegetation management tasks. Its ability to handle tough landscapes with speed and efficiency makes it an essential asset for forestry and land-clearing operations.

**Excavator Size** 

Cut Width

Weight

Min. Hydraulics

**Brush Capacity** 

The 40EX features a triple-knife setup that maximizes cutting surface and efficiency, ensuring comprehensive mulching of various types of vegetation. With the option to upgrade to Hammer knives, operators can enhance cutting power for tougher materials. This model combines durability with a high-performance cutting system, making it capable of handling rigorous clearing tasks while maintaining operational effectiveness and safety.

Features a combination of side slicer and center knives to maximize cutting efficiency and enhance mulching performance across diverse conditions.