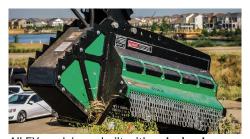

## 40EX Brush Shredder

The **40EX Brush Shredder** excels in power and precision, designed to reduce mediumsized trees and dense vegetation to mulch swiftly. Ideal for a range of compact to medium-sized excavators, this mower is a versatile tool for various vegetation management tasks. Its ability to handle tough landscapes with speed and efficiency makes it an essential asset for forestry and land-clearing operations.

**Excavator Size** 

Cut Width

Weight

Min. Hydraulics

**Brush Capacity** 

The 40EX features a triple-knife setup that maximizes cutting surface and efficiency, ensuring comprehensive mulching of various types of vegetation. With the option to upgrade to Hammer knives, operators can enhance cutting power for tougher materials. This model combines durability with a high-performance cutting system, making it capable of handling rigorous clearing tasks while maintaining operational effectiveness and safety.