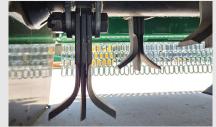

## **Blades**

Features a combination of side slicer and center knives to maximize cutting efficiency and enhance mulching performance across diverse conditions.

**Excavator Size** 

Cut Width

Weight

Min. Hydraulics

**Brush Capacity** 

The 40EX features a triple-knife setup that maximizes cutting surface and efficiency, ensuring comprehensive mulching of various types of vegetation. With the option to upgrade to Hammer knives, operators can enhance cutting power for tougher materials. This model combines durability with a high-performance cutting system, making it capable of handling rigorous clearing tasks while maintaining operational effectiveness and safety.