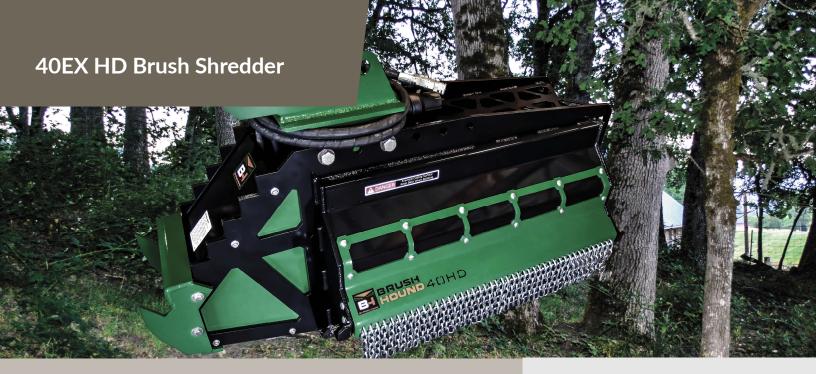

The **40EX-HD Brush Shredder** is a robust tool designed for maximum vegetation clearing efficiency. This heavy-duty mower is engineered to turn dense brush and trees into mulch quickly, transforming excavators into powerful shredders. With a design that emphasizes durability and effectiveness, the 40EX-HD is ideal for professionals seeking a reliable solution for extensive land clearing tasks.

## **KEY FEATURES**

- Extra-Strength Thumb Saddle: Works with excavator thumb to grab and remove debris or obstacles.
- Composite Dampener Washer: Isolates operational vibration and increases drive component lifespan.
- Wire Guards: Anti-wrap design protects bearings and seals from debris.
- **Direct Drive Design:** Maximizes power transfer to cutter drum.
- Single-Piece Frame: Modern engineering increases strength.